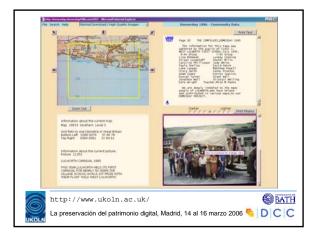

|
|-------------------------------------------------------------------------|------|
| <ul> <li>Introductory comments</li> </ul>                               |      |
| <ul> <li>Technical issues</li> </ul>                                    |      |
| <ul> <li>Preservation strategies</li> </ul>                             |      |
| <ul> <li>Preservation metadata and shared<br/>infrastructure</li> </ul> |      |
|                                                                         |      |
| http://www.ukoln.ac.uk/                                                 | BATH |
| La preservación del patrimonio digital, Madrid, 14 al 16 marzo 2006 🧖 D | CC   |
|                                                                         |      |

























































## Preservation metadata (2) - PREMIS Working Group • Preservation Metadata: Implementation Strategies • Working Group sponsored by OCLC and RLG • Reviewed earlier Metadata Framework document and existing practice • Focused on implementation and definition of 'core' metadata • PREMIS Data Dictionary (May 2005) Inttp://www.ukoln.ac.uk/ Inttp://www.ukoln.ac.uk/