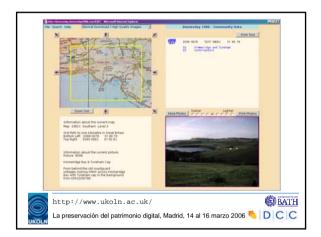

|
|-------------------------------------------------------------------------|------|
| <ul> <li>Introductory comments</li> </ul>                               |      |
| <ul> <li>Technical issues</li> </ul>                                    |      |
| <ul> <li>Preservation strategies</li> </ul>                             |      |
| <ul> <li>Preservation metadata and shared<br/>infrastructure</li> </ul> |      |
|                                                                         |      |
| http://www.ukoln.ac.uk/                                                 | BATH |
| La preservación del patrimonio digital, Madrid, 14 al 16 marzo 2006 🧖 D | CC   |
|                                                                         |      |

























































## Preservation metadata (2) - PREMIS Working Group • Preservation Metadata: Implementation Strategies • Working Group sponsored by OCLC and RLG • Reviewed earlier Metadata Framework document and existing practice • Focused on implementation and definition of 'core' metadata • PREMIS Data Dictionary (May 2005) Inttp://www.ukoln.ac.uk/ Inttp://www.ukoln.ac.uk/