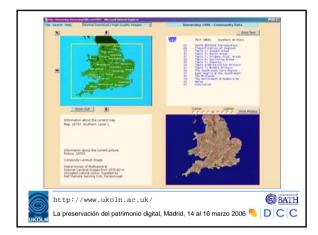

|
|-------------------------------------------------------------------------|------|
| <ul> <li>Introductory comments</li> </ul>                               |      |
| <ul> <li>Technical issues</li> </ul>                                    |      |
| <ul> <li>Preservation strategies</li> </ul>                             |      |
| <ul> <li>Preservation metadata and shared<br/>infrastructure</li> </ul> |      |
|                                                                         |      |
| http://www.ukoln.ac.uk/                                                 | BATH |
| La preservación del patrimonio digital, Madrid, 14 al 16 marzo 2006 🧖 D | CC   |
|                                                                         |      |

























































## Preservation metadata (2) - PREMIS Working Group • Preservation Metadata: Implementation Strategies • Working Group sponsored by OCLC and RLG • Reviewed earlier Metadata Framework document and existing practice • Focused on implementation and definition of 'core' metadata • PREMIS Data Dictionary (May 2005) Inttp://www.ukoln.ac.uk/ Inttp://www.ukoln.ac.uk/