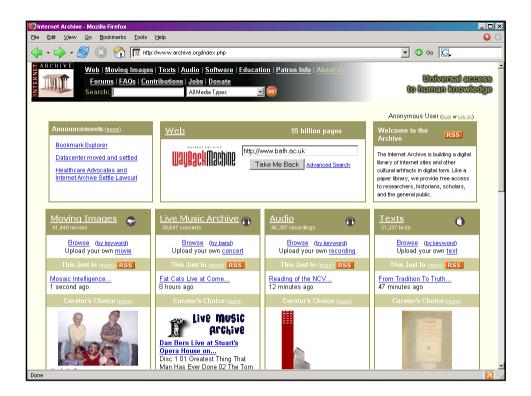

and                            | ingest (1)                 | )               |
| •        | Collection m   | nethods                               |                            |                 |
|          |                | Content-driven                        | Event-driven               |                 |
|          | Client-side    | Remote harvesting                     |                            |                 |
|          | Server-side    | Direct transfer<br>Database archiving | Transactional archiving    |                 |
| UKOLN    | Source: Adrian | Brown (TNA): http://www               | .dcc.ac.uk/events/fp       | w-2006/         |
|          | Workshop:      | Archiving the Web, 28                 | September 2006             |                 |



















| <b>intern</b> File Ed | i <mark>et Archive Wayb</mark> aa<br>it View Go E | o <mark>k Machine - Mozi</mark><br>Jookmarks Tools | lla Firefox<br>Help                                                                                                           |