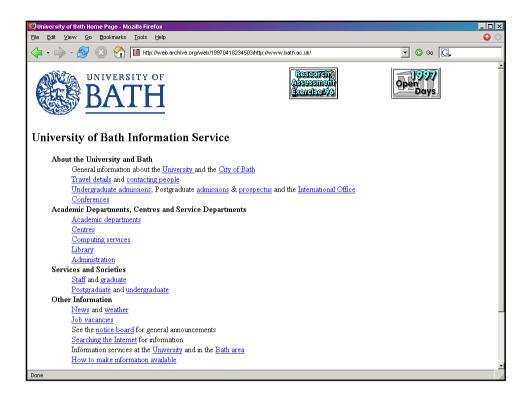

|                                                                                                                                                                                                                                                                                                              |                                                                                                                                                                                                                                                                                                                                                              |                |



| nternet Archiv<br>Edit View           | e Wayback Machir<br>Go Bookmarks      |                  |                                         |                                  |                               |                                     |                              |              |                              |      |
|---------------------------------------|---------------------------------------|------------------|-----------------------------------------|----------------------------------|-------------------------------|-------------------------------------|------------------------------|--------------|------------------------------|------|
|                                       |                                       |                  |